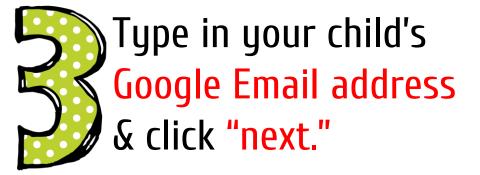

# Your child was provided with a secure login and password that is unique to them.

Click on the Google Chrome browser icon.