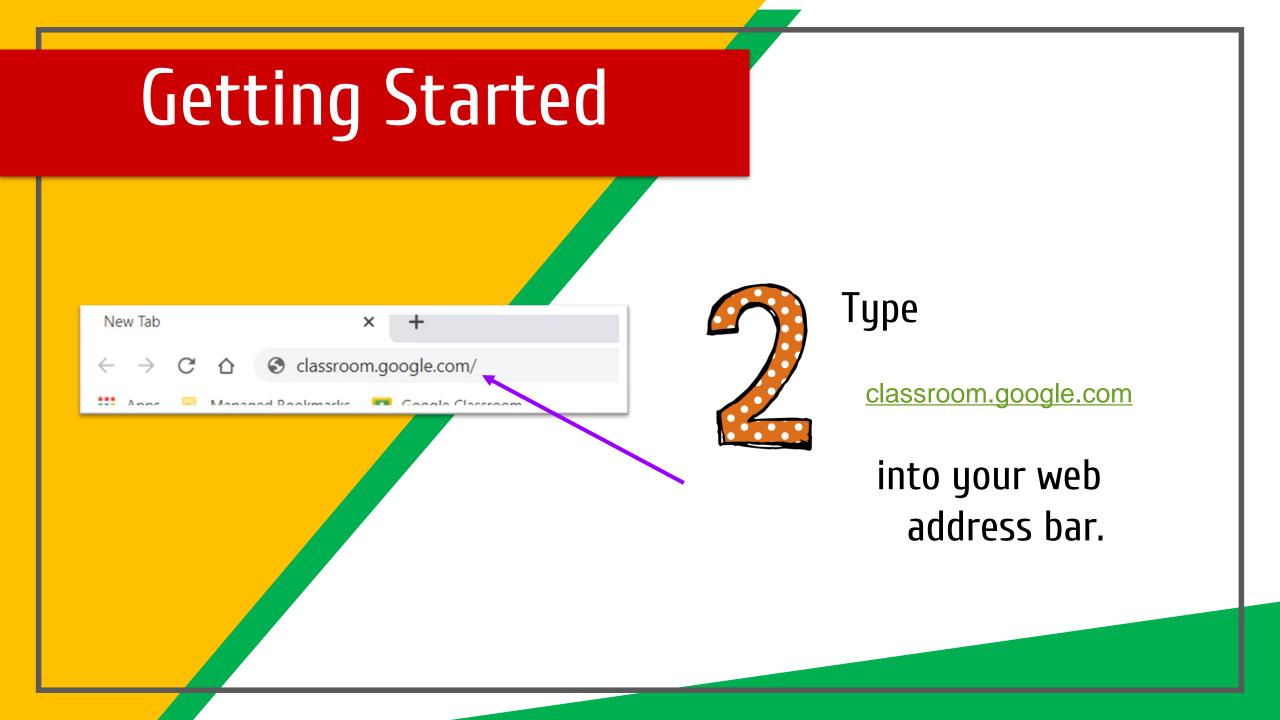

# The Parents' Guide to Google Classroom

# What is Google Classroom?

Think of Google Classroom (GC) as your child's digital link to learning.

Teachers use GC to share assignments, homework, newsletters, and much more with students AND parents!



# Your child was provided with a secure login and password that is unique to them.



Click on the Google Chrome browser icon.



#### Google

Sign in

Use your Google Account

Email or phone

Forgot email?

Not your computer? Use Guest mode to sign in privately. Learn more

#### Create account

Next



#### @hh.wiseacademies.co.uk



#### Welcome



 $\odot$ 





Gmail Images

#### **NOH YOU'LL SEE** that you are signed in to your Google Apps for Education account!

#### Click on the 9 squares (Waffle/Rubik's Cube) icon in the top right hand corner to see the Google Suite of Products!





# Navigating Classroom



#### Click on the waffle button and then the <u>Google Classroom</u> icon.



### Navigating Classroom



# Click on the class you wish to view.



### Navigating Classroom

| 5 | ■ Year 5 Home Le<br>1<br>Page tools                                                                         | 2 Year 5 Home