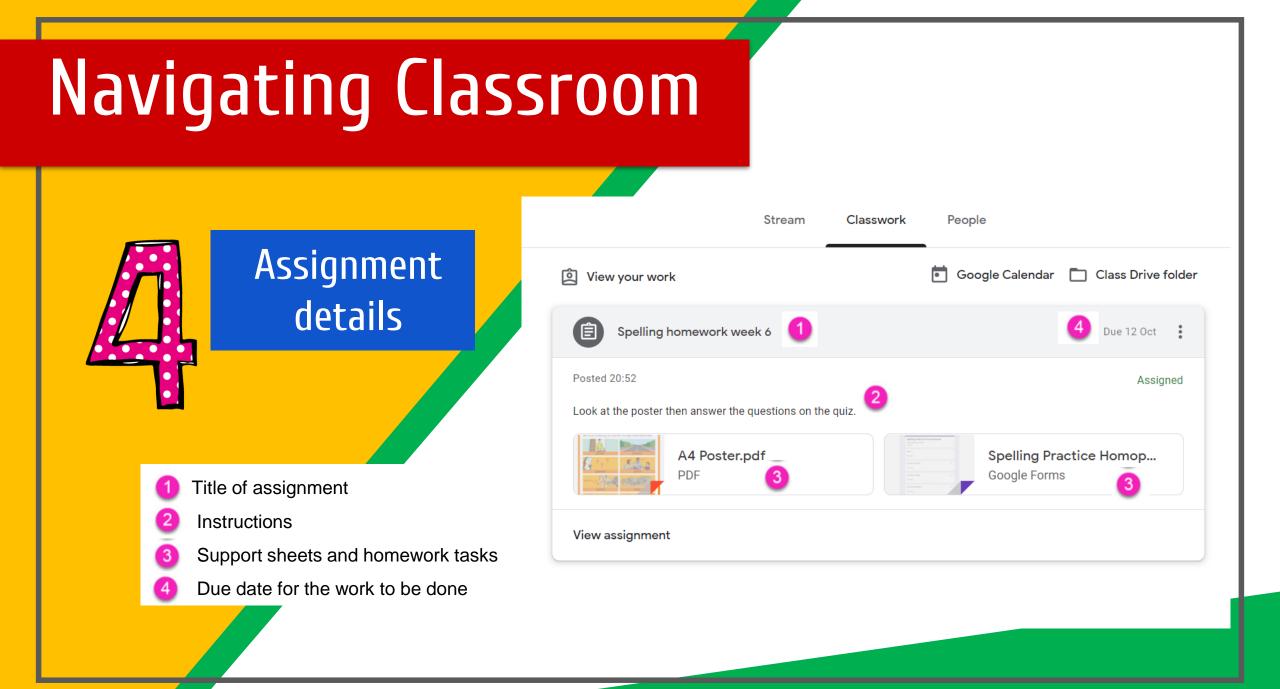

### Navigating Classroom

| 5 | ■ Year 5 Home Le<br>1<br>Page tools                                                                         | 2 Year 5 Home                                           | Classwork People<br>People<br>People                                                                                                                          | 6 |
|---|-------------------------------------------------------------------------------------------------------------|---------------------------------------------------------|---------------------------------------------------------------------------------------------------------------------------------------------------------------|---|
|   | <ol> <li>Menu of Classes</li> <li>Current Class</li> <li>Announcements Page</li> <li>Assignments</li> </ol> | Upcoming<br>Woohoo, no work due in<br>soon!<br>View all | <ul> <li>Share something with your class</li> <li>View class updates and connect with your class here</li> <li>See when new assignments are posted</li> </ul> |   |
|   | <ul> <li>5 Teacher(s) &amp; Classmates</li> <li>6 Waffle Button (App Directory)</li> </ul>                  |                                                         |                                                                                                                                                               |   |