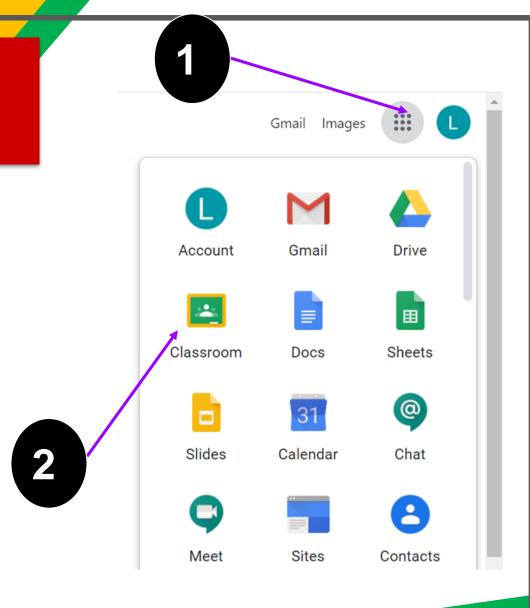

rs use GC to share assignments, homework, newsletters, and much more with students AND parents!



# Your child was provided with a secure login and password that is unique to them.



Click on the Google Chrome browser icon.



#### Google

Sign in

Use your Google Account

Email or phone

Forgot email?

Not your computer? Use Guest mode to sign in privately. Learn more

#### Create account

Next



#### @hh.wiseacademies.co.uk



#### Welcome



 $\odot$ 





Gmail Images

#### **NOH YOU'LL SEE** that you are signed in to your Google Apps for Education account!

#### Click on the 9 squares (Waffle/Rubik's Cube) icon in the top right hand corner to see the Google Suite of Products!





# Navigating Classroom



#### Click on the waffle button and then the <u>Google Classroom</u> icon.



### Navigating Classroom



# Click on the class you wish to view.



### Navigating Classroom

| 5 | ■ Year 5 Home Le<br>1<br>Page tools                                                                         | 2 Year 5 Home                                           | Classwork People<br>People<br>People                                                                                                                          | 6 |
|---|-------------------------------------------------------------------------------------------------------------|---------------------------------------------------------|---------------------------------------------------------------------------------------------------------------------------------------------------------------|---|
|   | <ol> <li>Menu of Cla