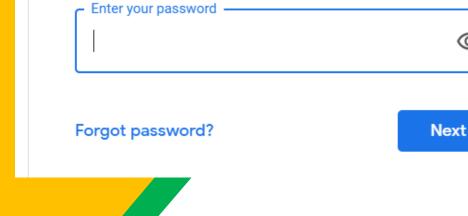

# Your child was provided with a secure login and password that is unique to them.

Click on the Google Chrome browser icon.